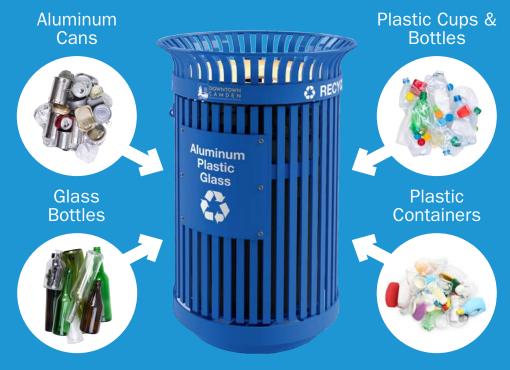

# **PUBLIC RECYCLING**

## **ONLY TOSS EMPTY CONTAINERS** www.MyDowntownCamden.com/Recycle