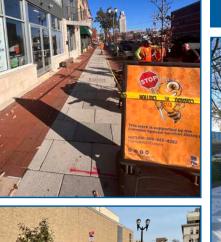

#### Summary

The CSSD recognizes the importance and value of a healthy and sustainable urban tree canopy. That is why, starting in 2021, the CSSD invested in the health of downtown Camden's urban tree canopy. This investment consisted of pruning & dead wooding existing trees, removal of dead trees, and the planting of trees. In addition, the CSSD made strategic partnerships with the New Jersey Tree Foundation and neighborhood groups to best leverage resources for the overall benefit of the urban tree canopy.

<u>Tree Planting:</u> In consultation with a certified tree arborist, the CSSD will identify what type of tree to plant, ensuring urban drought tolerance, minimal disruption to adjacent infrastructure, and proper size. These trees are then watered and fertilized to ensure long-term viability.