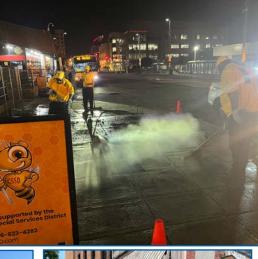

#### **2022 Statistics & Highlights**

- Increased Hourly Rates effective September 1, 2022. Ambassador rates are as follows:
  - Ambassadors: from \$15.45 to \$17.50 per hour
  - Team Leads: \$19.57 to \$21.00 per hour
- The creation of a new salaried position: Operations Supervisor. The position is currently filled by a Camden City Resident.
- Moving beyond the broom and bucket: the CSSD continues to find new ways to increase efficency and train its staff in the use of mechanized equipment such as power washers and Billy Goats.
  - Power Washing: The CSSD continued to prioritze the use of our commercial-grade power washer. Sites power washed include Walter Rand Transportation Center, 3rd & Martket Plaza, select downtown sidewalks, and the Wiggins Marina.
  - Billy Goat: These industrial-strength outdoor litter vacuums prove to be an invaluable tool in collecting litter, leaves, and other debris. Use of the equipment increases efficiency and reduces man hours needed to tackle problem areas in the Downtown. In 2022, the CSSD collected over 2,000+ bags of leaves.
- Curb line Painting: The CSSD has repainted yellow-curb lines along major corridors as a way to bring attention to the curb line regulations and enhance the overall appearance of the Downtown district.
- Equipment Upgrades: Billy Goat, Branded Trucks, and Pressure Washer Trike.
- Downtown Trash Cans: The installation of 10 test-pilot trash cans on throughout the downtown.