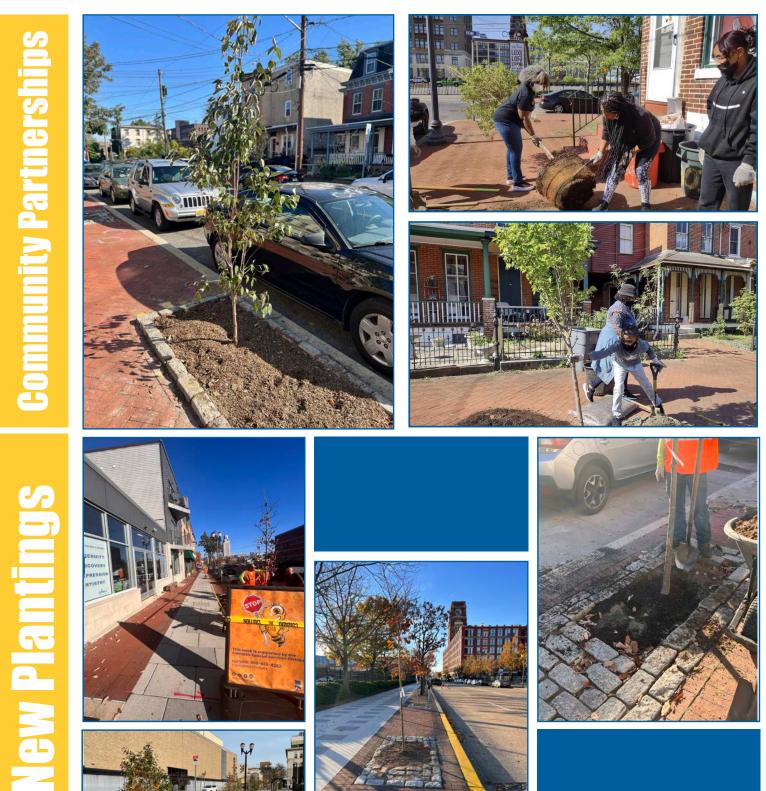

#### Summary

The CSSD recognizes the importance and value of a healthy and sustainable urban tree canopy. That is why, starting in 2021, the CSSD invested in the health of downtown Camden's urban tree canopy. This investment consisted of pruning & dead wooding existing trees, removal of dead trees, and the planting of trees. In addition, the CSSD made strategic partnerships with the New Jersey Tree Foundation and neighborhood groups to best leverage resources for the overall benefit of the urban tree canopy.

<u>Tree Planting:</u> In consultation with a certified tree arborist, the CSSD will identify what type of tree to plant, ensuring urban drought tolerance, minimal disruption to adjacent infrastructure, and proper size. These trees are then watered and fertilized to ensure long-term viability.

#### **Partnerships**

In a collaboration between the New Jersey Tree Foundation, through its Urban Airshed Reforestation Program (UARP), and the Camden Special Services District, planted over 59 trees were planted in both the Cooper Grant and Cooper Plaza neighborhoods. To assist with NJ Tree Foundation's plantings, the CSSD removed 50 hazardous and dead trees, grinded existing tree trunks, and updated existing tree wells to feature a raised tree pit with a Belgian block perimeter.