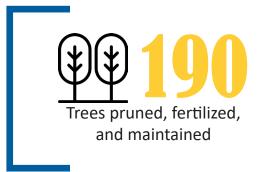

#### Summary

The CSSD recognizes the importance and value of a healthy and sustainable urban tree canopy. That is why, starting in 2021, the CSSD invested in the health of downtown Camden's urban tree canopy. This investment consisted of pruning & dead wooding existing trees, removal of dead trees, and the planting of trees. In addition, the CSSD made strategic partnerships with the New Jersey Tree Foundation and neighborhood groups to best leverage resources for the overall benefit of the urban tree canopy.

<u>Tree Maintenance & Pruning:</u> The CSSD, in consultation with a certified tree arborist, will perform the following services for street trees: selective and corrective pruning and dead wooding, elevation, and fertilization.