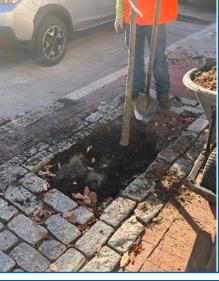

#### **Partnerships**

In a collaboration between the New Jersey Tree Foundation, through its Urban Airshed Reforestation Program (UARP), and the Camden Special Services District, planted over 59 trees were planted in both the Cooper Grant and Cooper Plaza neighborhoods. To assist with NJ Tree Foundation's plantings, the CSSD removed 50 hazardous and dead trees, grinded existing tree trunks, and updated existing tree wells to feature a raised tree pit with a Belgian block perimeter.