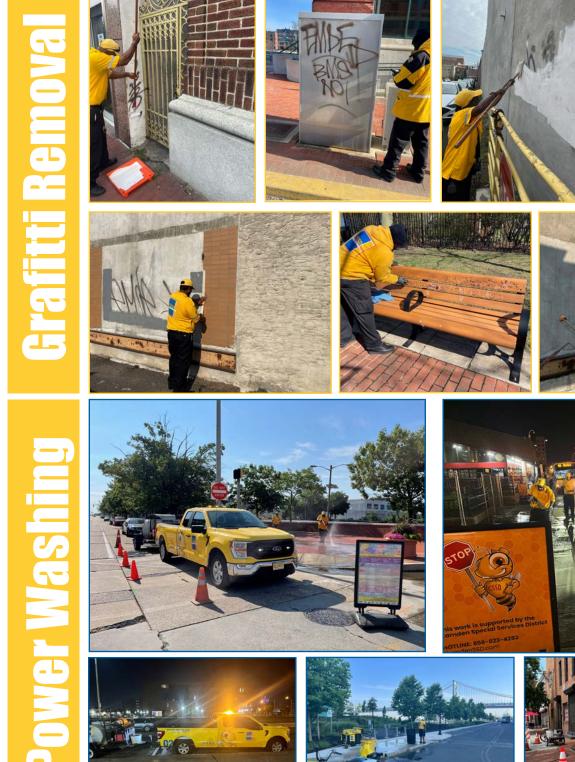

#### Summary

This multi-faceted effort to supplement and enhance city services includes daily removal of trash, debris, and hazardous materials from public streets and sidewalks; wiping down and disinfecting high-touch public amenities such as trash cans, benches, light poles, and parking meters; removing posters, handbills, and lawn signs from public spaces; sweeping sidewalks and curb lines; emptying trash cans and replacing yellow trash bags; removing graffiti from public spaces; trimming weeds from sidewalks cracks, curb lines, and tree wells; removing snow from handicapped access ramps and fire hydrants; and providing hospitality assists. It also includes working with city offices and Metro Police to report and address public safety and quality of life issues, such as non-working streetlights, damaged or missing signage, and illegal dumping. CBID efforts address approximately 1.97 square miles in 153 blocks within the district.

#### **2022 Statistics & Highlights**

- Increased Hourly Rates effective September 1, 2022. Ambassador rates are as follows:
  - Ambassadors: from \$15.45 to \$17.50 per hour
  - Team Leads: \$19.57 to \$21.00 per hour
- The creation of a new salaried position: Operations Supervisor. The position is currently filled by a Camden City Resident.
- Moving beyond the broom and bucket: the CSSD continues to find new ways to increase efficency and train its staff in the use of mechanized equipment such as power washers and Billy Goats.
  - Power Washing: The CSSD continued to prioritze the use of our commercial-grade power washer. Sites power washed include Walter Rand Transportation Center, 3rd & Martket Plaza, select downtown sidewalks, and the Wiggins Marina.
  - Billy Goat: These industrial-strength outdoor litter vacuums prove to be an invaluable tool in collecting litter, leaves, and other debris. Use of the equipment increases efficiency and reduces man hours needed to tackle problem areas in the Downtown. In 2022, the CSSD collected over 2,000+ bags of leaves.
- Curb line Painting: The CSSD has repainted yellow-curb lines along major corridors as a way to bring attention to the curb line regulations and enhance the overall appearance of the Downtown district.
- Equipment Upgrades: Billy Goat, Branded Trucks, and Pressure Washer Trike.
- Downtown Trash Cans: The installation of 10 test-pilot trash cans on throughout the downtown.