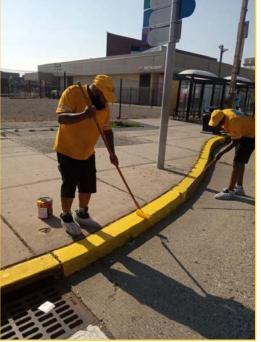

#### **2022 Statistics & Highlights**

- Increased Hourly Rates effective September 1, 2022. Ambassador rates are as follows:
  - Ambassadors: from \$15.45 to \$17.50 per hour
  - Team Leads: \$19.57 to \$21.00 per hour
- The creation of a new salaried position: Operations Supervisor. The position is currently filled by a Camden City Resident.
- Moving beyond the broom and bucket: the CSSD continues to find new ways to increase efficency and train its staff in the use of mechanized equipment such as power washers and Billy Goats.
  - Power Washing: The CSSD continued to prioritze the use of our commercial-grade power washer. Sites power washed include Walter Rand Transportation Center, 3rd & Martket Plaza, select downtown sidewalks, and the Wiggins Marina.
  - Billy Goat: These industrial-strength outdoor litter vacuums prove to be an invaluable tool in collecting litter, leaves, and other debris. Use of the equipment increases efficiency and reduces man hours needed to tackle problem areas in the Downtown. In 2022, the CSSD collected over 2,000+ bags of leaves.
- Curb line Painting: The CSSD has repainted yellow-curb lines along major corridors as a way to bring attention to the curb line regulations and enhance the overall appearance of the Downtown district.
- Equipment Upgrades: Billy Goat, Branded Trucks, and Pressure Washer Trike.
- Downtown Trash Cans: The installation of 10 test-pilot trash cans on throughout the downtown.