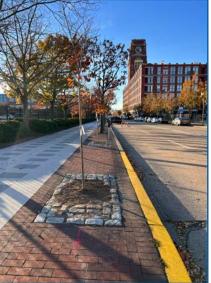

#### **Partnerships**

In a collaboration between the New Jersey Tree Foundation, through its Urban Airshed Reforestation Program (UARP), and the Camden Special Services District, planted over 59 trees were planted in both the Cooper Grant and Cooper Plaza neighborhoods. To assist with NJ Tree Foundation's plantings, the CSSD removed 50 hazardous and dead trees, grinded existing tree trunks, and updated existing tree wells to feature a raised tree pit with a Belgian block perimeter.