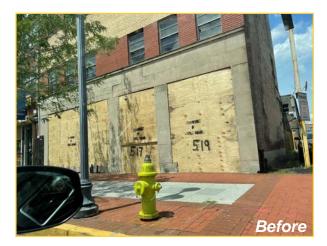

#### **Public Art & Murals**

As part of our effort to enhance the Downtown and combat graffiti, the CSSD partnered with young artists from the IDEA Center for the Arts to add art and beauty to a temporarily vacant storefront at 517-519 Market Street across from City Hall/ Roosevelt Plaza Park.