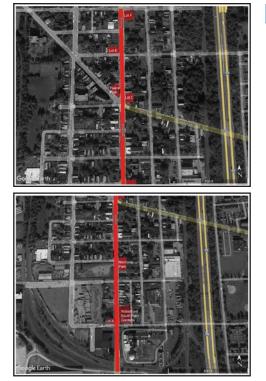

Refer to Exhibit A for a map of the CBID district.

— City Council creates a Special Improvement District within the City of Camden and designates a District Management Corporation by submission of an ordinance to Public Referendum.

\*Indicates new landscape zones or improvements to exisiting zones

Refer to Exhibit B for map of landscaping zones.