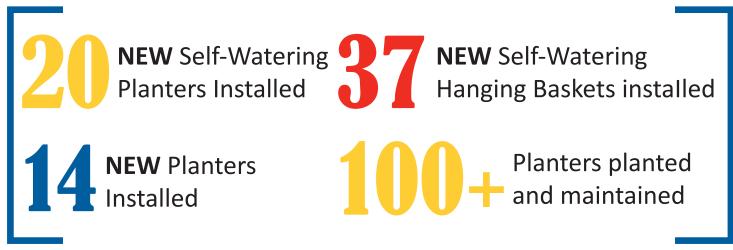

#### **New Planters & Hanging Baskets**

The CSSD, in an effort to expand enhanced landscaping to under-landscaped zones, has invested in new planters and hanging baskets. See the breakdown below:

- The Haddon Avenue median was introduced to 6 NEW self-watering Boulevard 42 planters and 8 NEW self-watering Boulevard 34 Planters.
- Roosevelt Plaza Park received 19 NEW self-watering Pro-Series 22 hanging baskets.
- 3rd & Market received 6 NEW self-watering Boulevard 42 planters and 5 NEW self-watering Pro-Series 22 hanging baskets.
- Broadway/ WRTC Center received 8 recycled tote tank planters, 13 NEW self-watering Pro-Series 22 hanging baskets, and 14 NEW oval galvanized stock tank planters.

<sup>\*2022</sup> Annual Totals