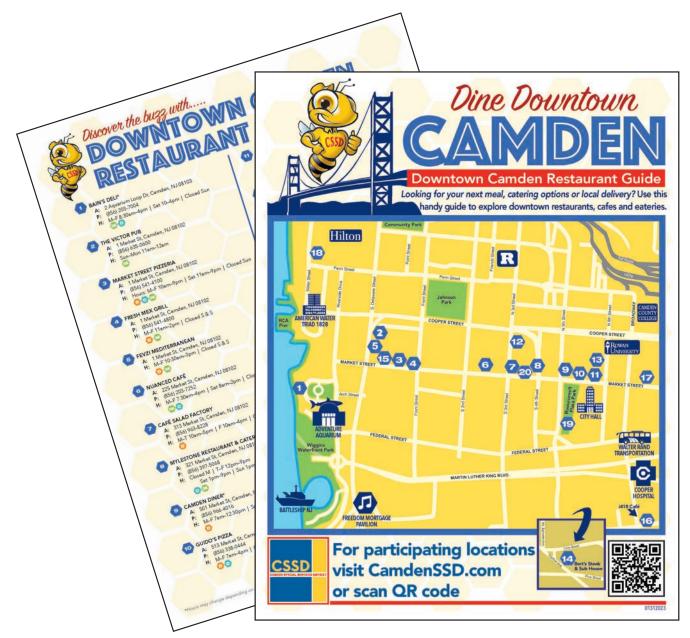

#### Downtown Camden Restaurant Guide

Be on the lookout for the recently launched Downtown Camden Restaurant Guide. In it, you'll find information about our assortment of Downtown and Waterfront eateries – including location, contract information, delivery links, hours of operation and more.

The restaurant guide is available on high-quality print paper and digitally on <u>www.CamdenSSD.</u> <u>com/Restaurant-Guide</u>. Interested in receiving a print version? Contact us at <u>CamdenBid@</u> <u>Camdenssd.com</u> or at 856.823.4282.