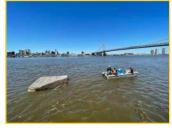

#### Summary

The Delaware River is a navigable and tidal waterway providing the City of Camden with access to the water, waterfront views, and a downtown waterfront with businesses, residents, and entertainment destinations. Due to the tidal nature of the waterway, trash and debris regularly collect along the downtown waterfront along the river walls and walkways, bulkheads, piers, and vegetative areas. In response, the CSSD procured a qualified contractor to provide cleaning services along the river for a specified stretch of the downtown Camden waterfront. The maritime debris cleanup is consistent with the CSSD's mission to present Camden as a clean and welcoming place.

In 2022, the CSSD procured Philadelphia Barge Company (PBC) to perform maritime debris clean up services. As part of our inaugural trial, the CSSD deployed PBC to visit the Camden Waterfront on 4 separate occasions. Below are highlights of 2022

#### **Miscellaneous Item Picked Up**

- 50 Feet of used/abandoned oil boom
- 30 ft. unsecured and abandoned wave wall
- 2 tires with rims
- 8x12 dock
- Fourteen (14) 55-gallon drums of debris
- Three (3) 55-gallons of plastics