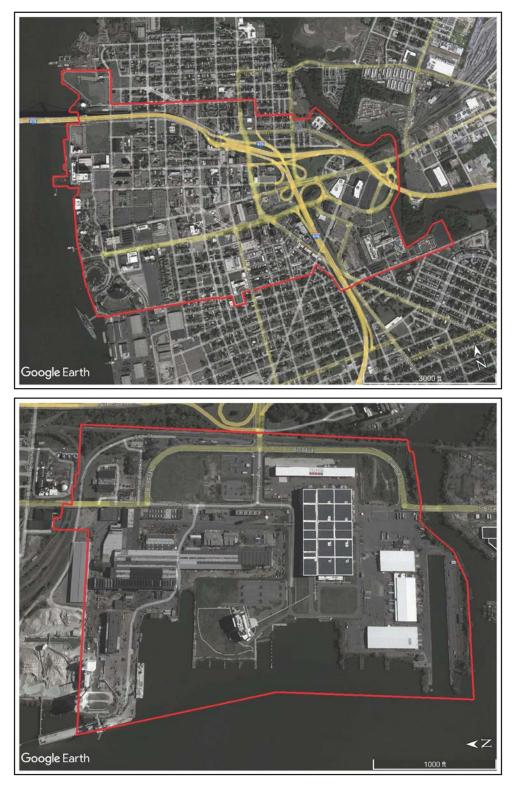

Refer to Exhibit A for a map of the CBID district.

— City Council creates a Special Improvement District within the City of Camden and designates a District Management Corporation by submission of an ordinance to Public Referendum.