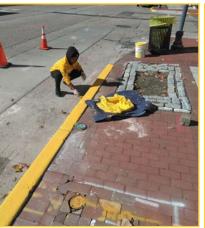

#### **2022 Statistics & Highlights**

- Increased Hourly Rates effective September 1, 2022. Ambassador rates are as follows:
  - Ambassadors: from \$15.45 to \$17.50 per hour
  - Team Leads: \$19.57 to \$21.00 per hour
- The creation of a new salaried position: Operations Supervisor. The position is currently filled by a Camden City Resident.
- Moving beyond the broom and bucket: the CSSD continues to find new ways to increase efficency and train its staff in the use of mechanized equipment such as power washers and Billy Goats.
  - Power Washing: The CSSD continued to prioritze the use of our commercial-grade power washer. Sites power washed include Walter Rand Transportation Center, 3rd & Martket Plaza, select downtown sidewalks, and the Wiggins Marina.
  - Billy Goat: These industrial-strength outdoor litter vacuums prove to be an invaluable tool in collecting litter, leaves, and other debris. Use of the equipment increases efficiency and reduces man hours needed to tackle problem areas in the Downtown. In 2022, the CSSD collected over 2,000+ bags of leaves.
- Curb line Painting: The CSSD has repainted yellow-curb lines along major corridors as a way to bring attention to the curb line regulations and enhance the overall appearance of the Downtown district.
- Equipment Upgrades: Billy Goat, Branded Trucks, and Pressure Washer Trike.
- Downtown Trash Cans: The installation of 10 test-pilot trash cans on throughout the downtown.