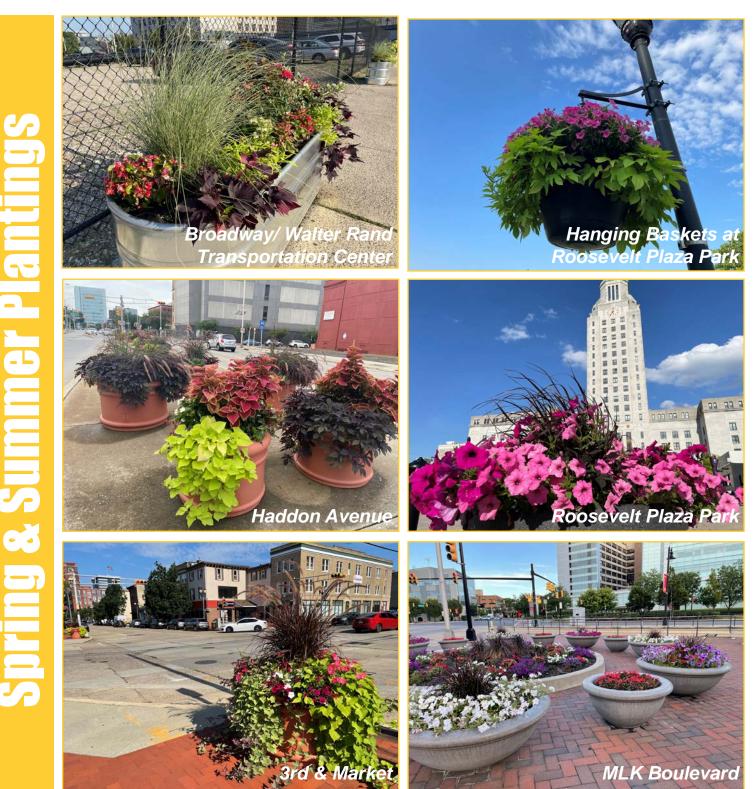

#### Summary

During the 2022 year, the CSSD continued to support enhanced landscaping activities throughout the Camden Business Improvement District. The majority of enhanced landscaping activity is completed through a 3rd party-landscaping contractor with oversight by the CSSD.

CSSD's enhanced landscaping activities promote sustainability and help create a healthier more beautiful, and more livable Downtown Camden. Additionally, enhanced landscaping improves the quality of life and has economic benefits.

#### **New Planters & Hanging Baskets**

The CSSD, in an effort to expand enhanced landscaping to under-landscaped zones, has invested in new planters and hanging baskets. See the breakdown below:

- The Haddon Avenue median was introduced to 6 NEW self-watering Boulevard 42 planters and 8 NEW self-watering Boulevard 34 Planters.
- Roosevelt Plaza Park received 19 NEW self-watering Pro-Series 22 hanging baskets.
- 3rd & Market received 6 NEW self-watering Boulevard 42 planters and 5 NEW self-watering Pro-Series 22 hanging baskets.
- Broadway/ WRTC Center received 8 recycled tote tank planters, 13 NEW self-watering Pro-Series 22 hanging baskets, and 14 NEW oval galvanized stock tank planters.

#### **CBID Landscaping Zones**

Cooper Plaza & Lanning Square Haddon Ave Planters\* MLK Boulevard Medians Roosevelt Plaza Park\* 3rd & Market Plaza\* Broadway/ Walter Rand Transportation Center\* Cooper's Poynt Park