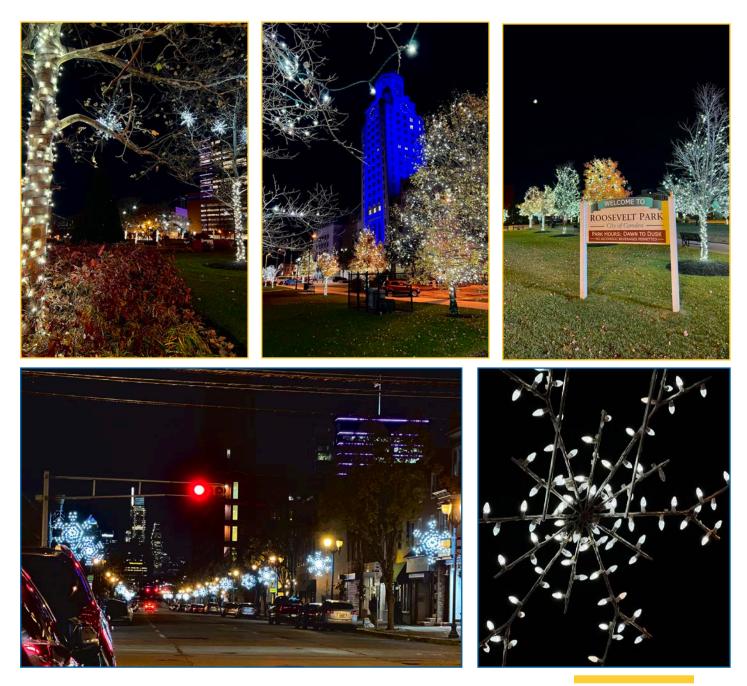

#### **Holiday Lighting**

Locals and visitors alike were thrilled to see Downtown Camden shining bright this holiday season. The trees are Roosevelt Plaza Park were completely wrapped in twinkling lights and a total of 60 illuminated snowflakes lined Market Street from City Hall to the Waterfront. Trees in the Aquarium loop were also wrapped in string lighting to create a festive environment.