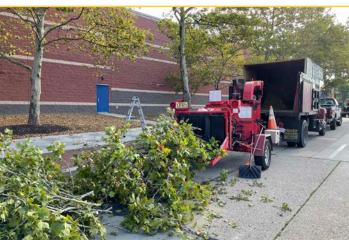

#### Summary

The CSSD recognizes the importance and value of a healthy and sustainable urban tree canopy. That is why, starting in 2021, the CSSD invested in the health of downtown Camden's urban tree canopy. This investment consisted of pruning & dead wooding existing trees, removal of dead trees, and the planting of trees. In addition, the CSSD made strategic partnerships with the New Jersey Tree Foundation and neighborhood groups to best leverage resources for the overall benefit of the urban tree canopy.

#### **Services Provided**

The CSSD and its Street Tree contractor, including a certified tree arborist will tour the downtown district and identify specific needs and priority areas to perform street tree services. These services are dependent on available funds.

<u>Tree & Stump Removal</u>: If a tree is deemed dead, dying, or a public hazard by a certified tree arborist, the CSSD will remove properly and safely remove the tree and stump to allow for new tree planting.

<u>Tree Maintenance & Pruning:</u> The CSSD, in consultation with a certified tree arborist, will perform the following services for street trees: selective and corrective pruning and dead wooding, elevation, and fertilization.