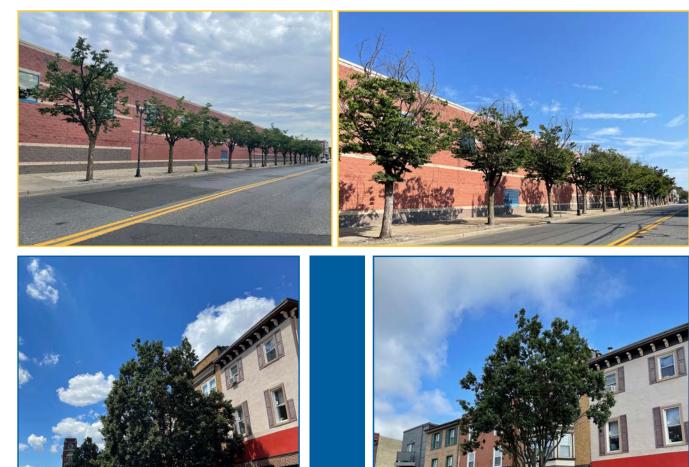

#### Summary

The CSSD recognizes the importance and value of a healthy and sustainable urban tree canopy. That is why, starting in 2021, the CSSD invested in the health of downtown Camden's urban tree canopy. This investment consisted of pruning & dead wooding existing trees, removal of dead trees, and the planting of trees. In addition, the CSSD made strategic partnerships with the New Jersey Tree Foundation and neighborhood groups to best leverage resources for the overall benefit of the urban tree canopy.

A healthy urban canopy has shown that trees offer various benefits to improve cities. Trees have been shown to decrease urban air temperatures, reduce air condition bills, absorb carbon dioxide and other pollutants, make the air healthier, add value to adjacent properties, reduce stress levels and improve emotional well-being, and increase pedestrian safety by calming traffic and reducing trees. Trees create attractive and pleasant urban environments that promote walkability.