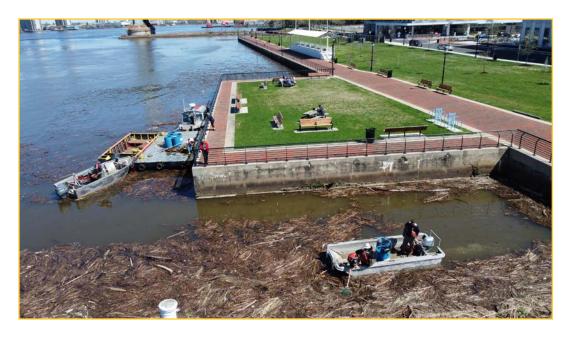

#### Summary

The Delaware River is a navigable and tidal waterway providing the City of Camden with access to the water, waterfront views, and a downtown waterfront with businesses, residents, and entertainment destinations. Due to the tidal nature of the waterway, trash and debris regularly collect along the downtown waterfront along the river walls and walkways, bulkheads, piers, and vegetative areas. In response, the CSSD procured a qualified contractor to provide cleaning services along the river for a specified stretch of the downtown Camden waterfront. The maritime debris cleanup is consistent with the CSSD's mission to present Camden as a clean and welcoming place.

In 2022, the CSSD procured Philadelphia Barge Company (PBC) to perform maritime debris clean up services. As part of our inaugural trial, the CSSD deployed PBC to visit the Camden Waterfront on 4 separate occasions. Below are highlights of 2022

#### **Miscellaneous Item Picked Up**

- 50 Feet of used/abandoned oil boom
- 30 ft. unsecured and abandoned wave wall
- 2 tires with rims
- 8x12 dock
- Fourteen (14) 55-gallon drums of debris
- Three (3) 55-gallons of plastics